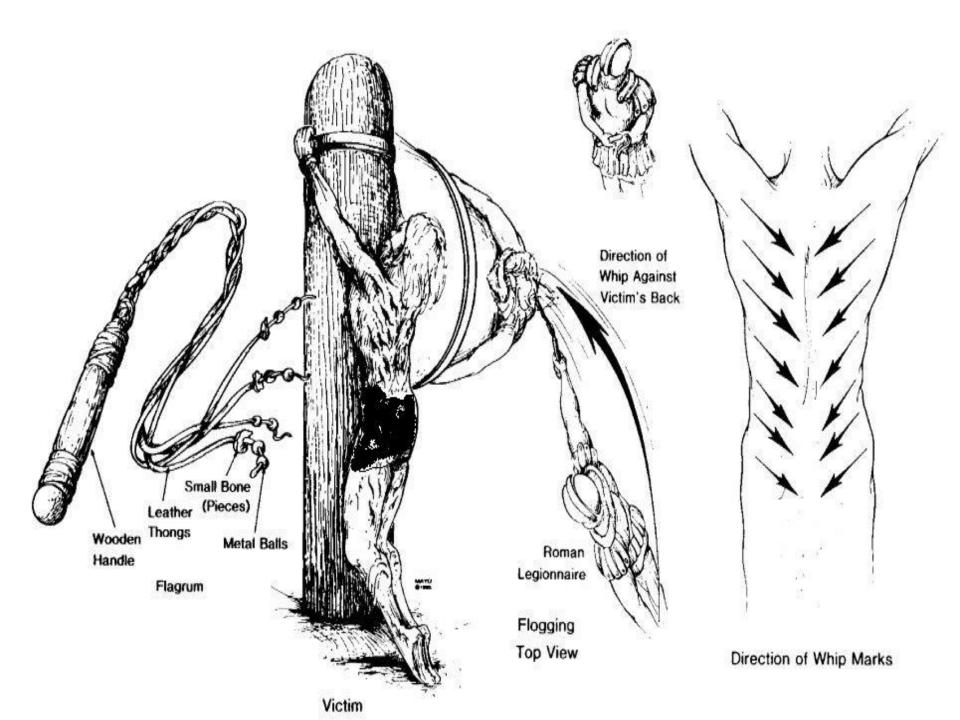

#### **SCOURGING**

Then Pilate therefore took Jesus, and scourged him. John 19:1