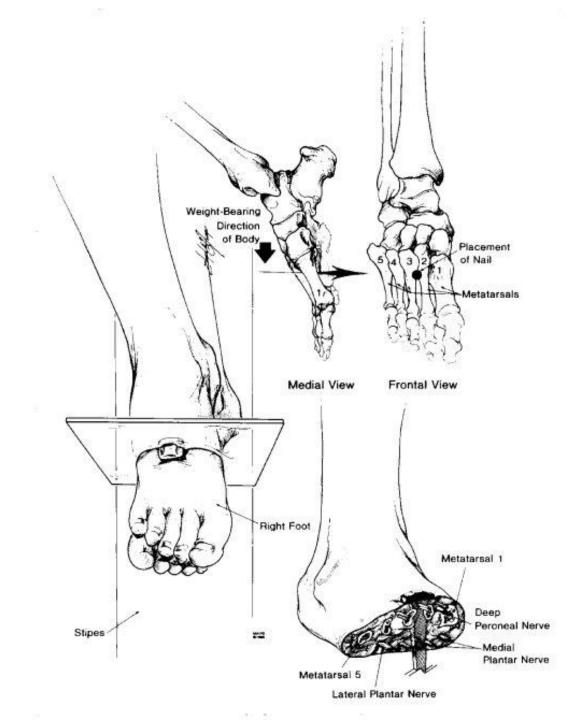

#### **CRUCIFIXION**

Where they crucified him, and two other with him, on either side one, and Jesus in the midst. John 19:18