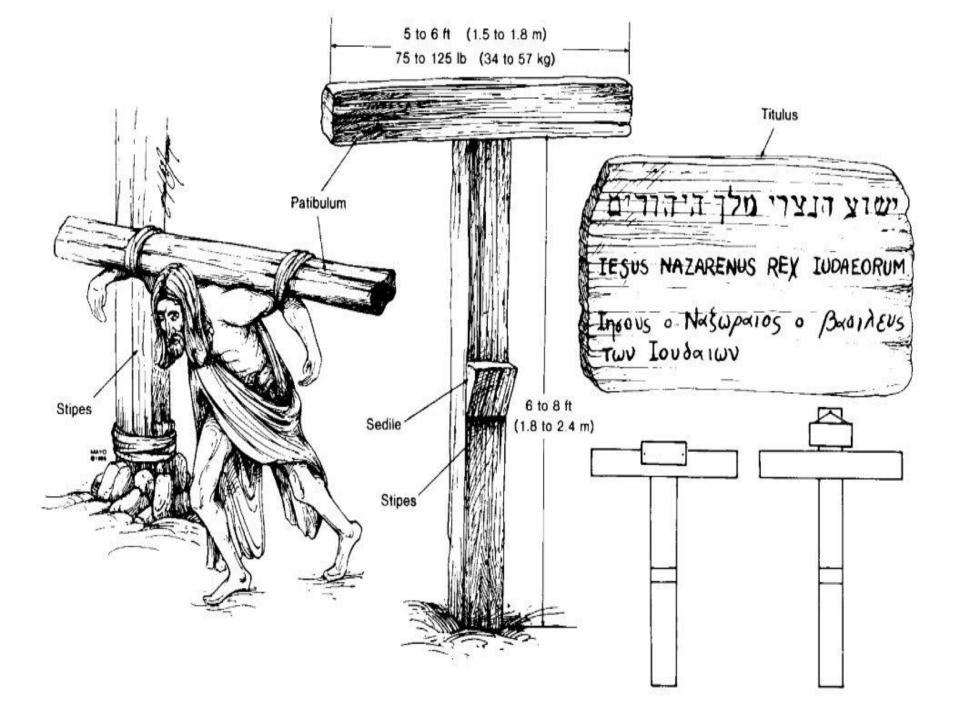

### <u>BEARING A</u> <u>CROSS</u>

And he bearing his cross went forth into a place called the place of a skull, which is called in the Hebrew Golgotha: John 19:17