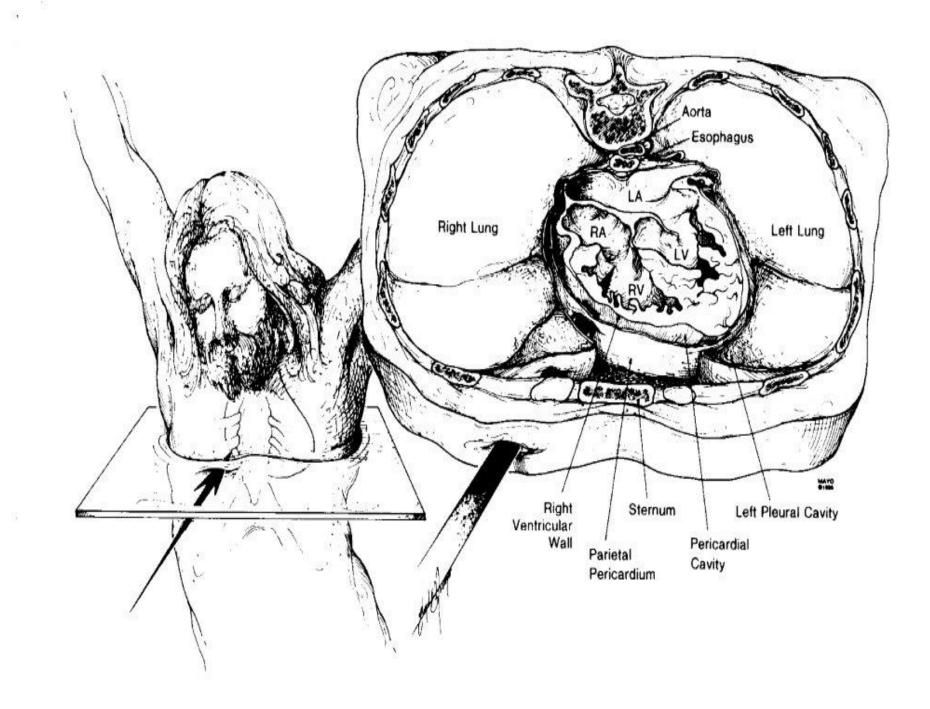

#### **BLOOD & WATER**

BUT ONE OF THE SOLDIERS WITH A SPEAR PIERCED HIS SIDE, AND FORTHWITH CAME THERE OUT BLOOD AND WATER. JOHN 19:34