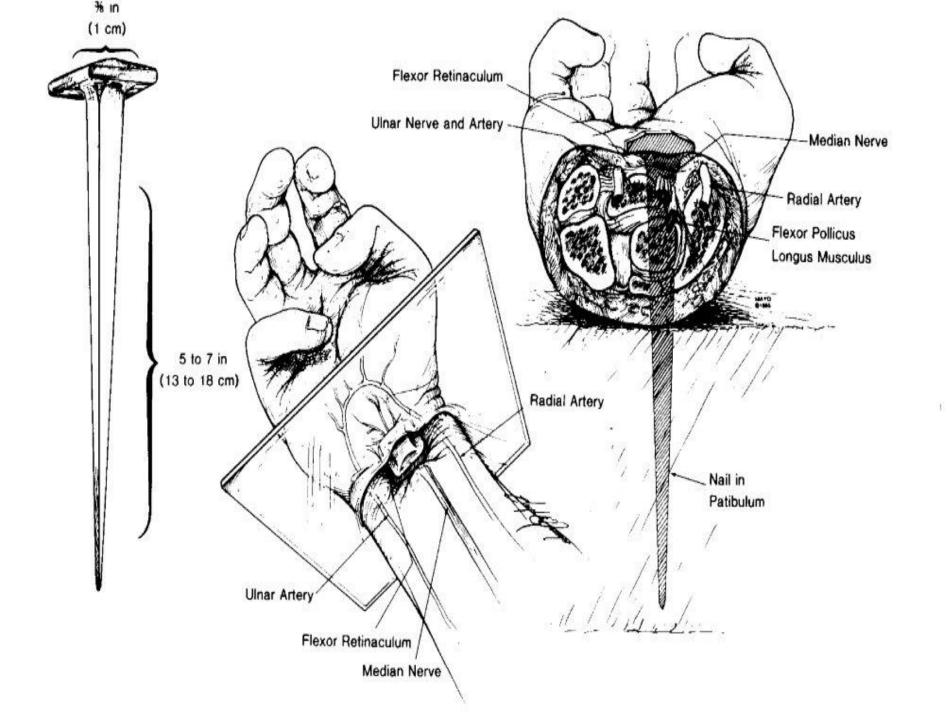

#### **CRUCIFIXION**

Where they crucified him, and two other with him, on either side one, and Jesus in the midst. John 19:18